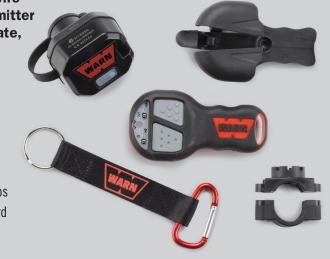

## **New WARN Wireless Control System**

Redesigned system for WARN Truck/SUV winches now allows simple plug-and-play installation

The WARN Wireless Control System lets you remotely control your WARN truck/SUV winch from up to 50' away. The new system is plug-and-play: It simply plugs in where you'd normally attach your corded remote—no wiring, no hassle. Will work with any five-wire

WARN truck/SUV winch. Weatherproof transmitter has two large buttons making it easy to operate, even while wearing gloves. Two-color LED provides clear operator feedback.

- Control your winch from up to 50' away
- Fits all WARN truck/SUV winches with a five-wire control pack
- Easy plug-and-play installation
- Sealed for protection against the elements
- Activation sequence guards against accidental power-ups
- Kit includes wireless transmitter, receiver, holster, lanyard and mounting hardware