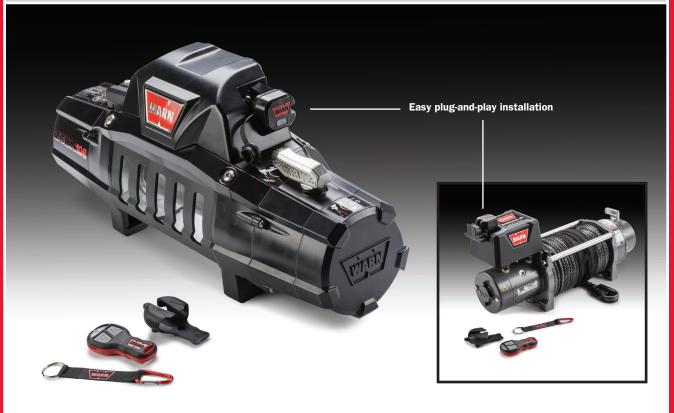

## **New WARN Wireless Control System**

Redesigned system for WARN Truck/SUV winches now allows simple plug-and-play installation

The WARN Wireless Control System lets you remotely control your WARN truck/SUV winch from up to 50' away. The new system is plug-and-play: It simply plugs in where you'd normally attach your corded remote—no wiring, no hassle. Will work with any five-wire

WARN truck/SUV winch. Weatherproof transmitter has two large buttons making it easy to operate, even while wearing gloves. Two-color LED provides clear operator feedback.

- Control your winch from up to 50' away
- Fits all WARN truck/SUV winches with a five-wire control pack
- Easy plug-and-play installation
- Sealed for protection against the elements
- Activation sequence guards against accidental power-ups
- Kit includes wireless transmitter, receiver, holster, lanyard and mounting hardware